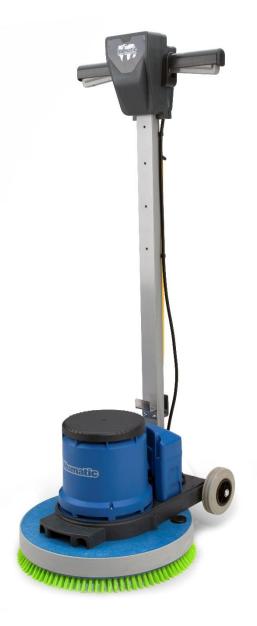

## HFM1545 Hurricane Polisher

The HFM1545 polisher, has enhanced power to perform consistently at high speeds.

From simple polishing or burnishing applications through to spray cleaning, the HFM1545 delivers reliable performance.

- 1 Year Warranty
- 1500W Hi-Cool motor Hurricane motor concept keeps the motor cool during continuous use
- Long life, oil filled, low load planetary gearbox
- Automatic Torque Control (ATC) balances power input
- Nuloc System provides quick and easy pad/brush change
- Optional solution tank

## HFM1545 Hurricane Polisher

| Technical Specifications |              |               |       |                          |                             |  |  |  |
|--------------------------|--------------|---------------|-------|--------------------------|-----------------------------|--|--|--|
| Input                    | 240V Mains   | Brush Width   | 450mm | Dimensions<br>(LxWxH) mm | 560 x 460 x 1250            |  |  |  |
| Rated Power              | 230V AC 50Hz | Pad Width     | 400mm | Sound Pressure<br>Level  | 70.4 dB(A)                  |  |  |  |
| Motor Power              | 1500W        | Weight        | 32kg  | HAV M/S <sup>2</sup> *   | 1.63                        |  |  |  |
| Brush/Pad Speed          | 450rpm       | Working Range | 32m   | *HAV = Hand Arm          | Vibration (uncertainty 20%) |  |  |  |