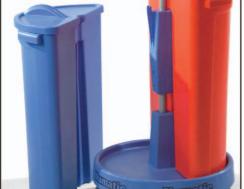

## Carousel NC-2

The NC-2 is pure 100% compact convenience. Two colour-coded 70-litre lidded waste bins can be used with or without liner bags, mounted on the unique Carousel chassis for easy movement. Wet and dry waste in kitchens etc, waste separation in offices, 101 applications.

Size

540 x 480

x 870mm

Waste bins are detachable for easy emptying.