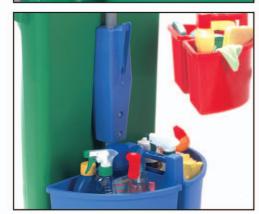

## Carousel NC-3

Where onboard mop systems are not required the NC-3 is the classic helper for busy people in busy, high profile environments - yes everything to do the job in hand. A 70-litre lidded waste bin can be used with or without liner bags, one large and one small colour-coded detachable cleaning caddies that ensure that all your cleaning needs are onboard and available at all times. A real timesaver and so very convenient to use.

| Model | Waste<br>Bin | Waste<br>Bags | Caddy<br>Small | Caddy<br>Big | Castors | Size                 |
|-------|--------------|---------------|----------------|--------------|---------|----------------------|
| NC3   | 70L          | 70L           | 4L             | 10L          |         | 540 x 480<br>x 870mm |