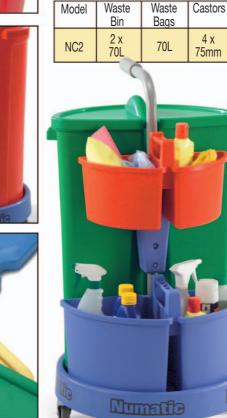

## Carousel NC-3

Where onboard mop systems are not required the NC-3 is the classic helper for busy people in busy, high profile environments - yes everything to do the job in hand. A 70-litre lidded waste bin can be used with or without liner bags, one large and one small colour-coded detachable cleaning caddies that ensure that all your cleaning needs are onboard and available at all times. A real timesaver and so very convenient to use.

| Model | Waste<br>Bin | Waste<br>Bags | Caddy<br>Small | Caddy<br>Big | Castors | Size                 |
|-------|--------------|---------------|----------------|--------------|---------|----------------------|
| NC3   | 70L          | 70L           | 4L             | 10L          |         | 540 x 480<br>x 870mm |