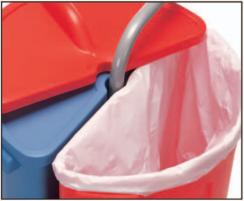

## Carousel NC-2

The NC-2 is pure 100% compact convenience. Two colour-coded 70-litre lidded waste bins can be used with or without liner bags, mounted on the unique Carousel chassis for easy movement. Wet and dry waste in kitchens etc, waste separation in offices, 101 applications.

Size

540 x 480

x 870mm

Waste bins are detachable for easy emptying.