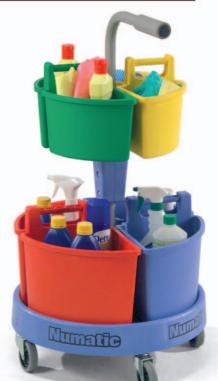

## Carousel NC-4

The full colour-coded cleaning mobile that really does allow "full" control of the cleaning programme in all applications.

Hotels, for example- bedrooms one colour, bathrooms another colour, WCs yet another... a place for everything and everything in its place. Two large and two small twin compartment caddies all together but all easily detachable as required. No system could be simpler or more versatile than the Carousel.

| Model | Caddy<br>Small | Caddy<br>Big | Castors     | Size                 |
|-------|----------------|--------------|-------------|----------------------|
| NC4   | 2 x 4L         | 2 x 10L      | 4 x<br>75mm | 545 x 500<br>x 870mm |