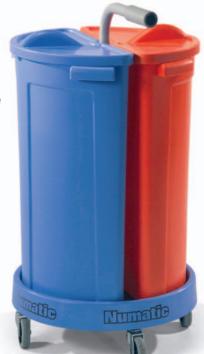

## Carousel NC-2

The NC-2 is pure 100% compact convenience. Two colour-coded 70-litre lidded waste bins can be used with or without liner bags, mounted on the unique Carousel chassis for easy movement. Wet and dry waste in kitchens etc, waste separation in offices, 101 applications.

Size

540 x 480

x 870mm

Waste bins are detachable for easy emptying.