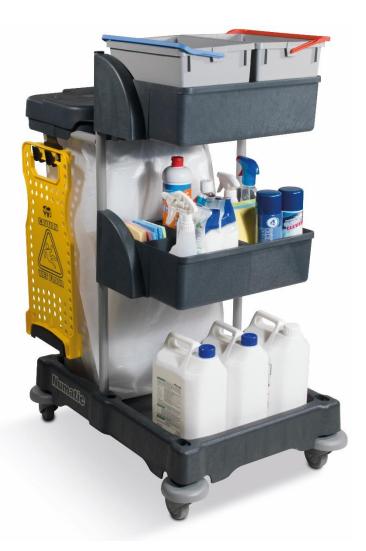

## XC3G – Compact Trolley

The XC3G offers maximum storage capacity, whilst remaining compact in use and for storage.

Fitted with a full size dual waste system, the XC3G can be configured with a choice of single 120L bin liners or twin 70L bin liners.

The heavy duty chassis is made from Structofoam making it scratch and dent resistant.

- 1 Year Warranty
- Heavy Duty Structofoam chassis
- 120L or 2 x 70L bin frame with lid
- 16L top tray complete with 2 x 10L pails
- 16L mid tray
- Storage hooks for wet floor sign on side of trolley
- 75mm castors
- Buffer rings on each corner
- Dimensions L840 x W570 x H1060mm