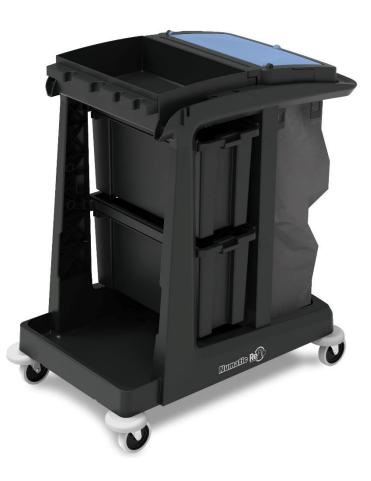

## EM2 – ECO-Matic Cleaning Trolley

Edco

The EM2 cleaning trolley has enclosed storage and a generous 120L waste bin in a compact design. It is easy to assemble, easy to store and easy to manoeuvre, making it ideal for a range of cleaning applications.

The EM2 Cleaning Trolley has been sustainably engineered from the highest quality recycled plastic, using Numatic's innovative ReFlo Technology.

- 1 Year Warranty
- Heavy Duty Structofoam chassis using ReFlo Technology
- Made in the UK
- Made using 98% sustainable, recycled material (plastic parts)
- Easy to assemble in under 15 minutes
- Deep lockable storage drawers
- Integrated holders for mop handles
- 120L waste bag frame with lid
- Wheel buffers to protect walls and doors
- Dimensions L900 x W545 x H1000mm