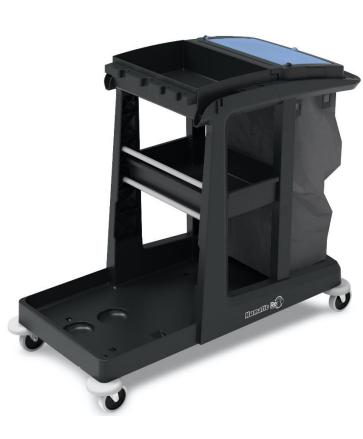

## EM3 – ECO-Matic Cleaning Trolley

EdCo

The EM3 cleaning trolley comes with open storage shelves and a generous 120L waste bin in a mid-size design. It is easy to assemble, easy to store and easy to manoeuvre, making it ideal for a wide range of cleaning applications.

The EM3 Cleaning Trolley has been sustainably engineered from the highest quality recycled plastic, using Numatic's innovative ReFlo Technology.

- 1 Year Warranty
- Heavy Duty Structofoam chassis using ReFlo Technology
- Made in the UK
- Made using 97% sustainable, recycled material (plastic parts)
- Easy to assemble in under 15 minutes
- Easy access, open shelf storage
- Integrated holders for mop handles
- 120L waste bag frame with lid
- Wheel buffers to protect walls and doors
- Front tray recessed to suit Numatic vacuum wheels and castors
- Dimensions L1160 x W545 x H1000mm