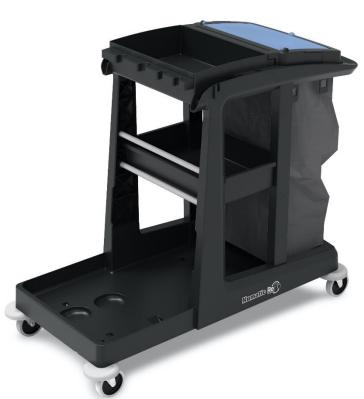

## EM3 - ECO-Matic Cleaning Trolley

The EM3 cleaning trolley comes with open storage shelves and a generous 120L waste bin in a mid-size design. It is easy to assemble, easy to store and easy to manoeuvre, making it ideal for a wide range of cleaning applications.

The EM3 Cleaning Trolley has been sustainably engineered from the highest quality recycled plastic, using Numatic's innovative ReFlo Technology.

- 1 Year Warranty
- Heavy Duty Structofoam chassis using ReFlo Technology
- Made in the UK
- Made using 97% sustainable, recycled material (plastic parts)
- Easy to assemble in under 15 minutes
- Easy access, open shelf storage
- Integrated holders for mop handles
- 120L waste bag frame with lid
- Wheel buffers to protect walls and doors
- Front tray recessed to suit Numatic vacuum wheels and castors
- Dimensions L1160 x W545 x H1000mm