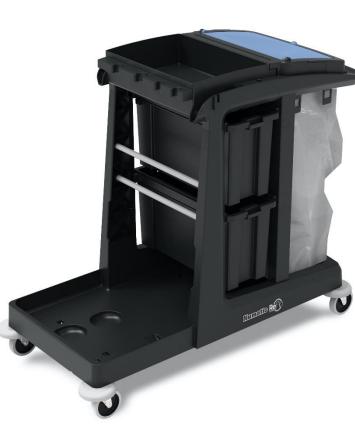

## EM5 – ECO-Matic Cleaning Trolley

EdCo

The EM5 cleaning trolley comes with lockable storage and a generous 120L waste bin in a mid-size design. It is easy to assemble, easy to store and easy to manoeuvre, making it ideal for a range of cleaning applications.

The EM5 Cleaning Trolley has been sustainably engineered from the highest quality recycled plastic, using Numatic's innovative ReFlo Technology.

- 1 Year Warranty
- Heavy Duty Structofoam chassis using ReFlo Technology
- Made in the UK
- Made using 96% sustainable, recycled material (plastic parts)
- Easy to assemble in under 15 minutes
- Lockable drawers
- Integrated holders for mop handles
- 120L waste bag frame with lid
- Wheel buffers to protect walls and doors
- Front tray recessed to suit Numatic vacuum wheels and castors
- Dimensions L1160 x W545 x H1000mm