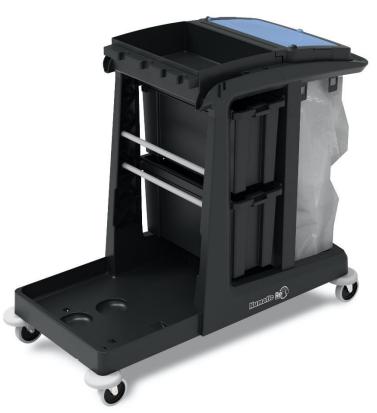

## EM5 – ECO-Matic Cleaning Trolley

The EM5 cleaning trolley comes with lockable storage and a generous 120L waste bin in a mid-size design. It is easy to assemble, easy to store and easy to manoeuvre, making it ideal for a range of cleaning applications.

The EM5 Cleaning Trolley has been sustainably engineered from the highest quality recycled plastic, using Numatic's innovative ReFlo Technology.

- 1 Year Warranty
- Heavy Duty Structofoam chassis using ReFlo Technology
- Made in the UK
- This product contains a minimum 50% pre-consumer and post-consumer recycled polypropylene content of the total plastic components. The material quantification and mass-balance calculations are completed on dryweight basis.
- Lockable drawers
- Integrated holders for mop handles
- 120L waste bag frame with lid
- Wheel buffers to protect walls and doors
- Front tray recessed to suit Numatic vacuum wheels and castors
- **Dimensions** L1160 x W545 x H1000mm