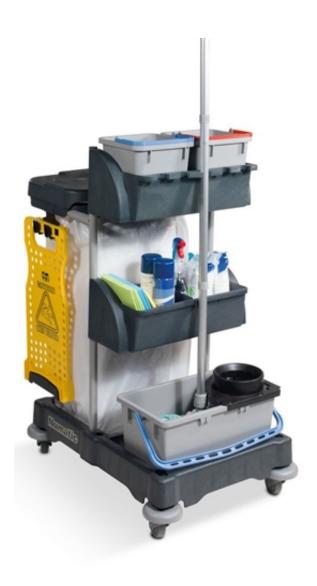

## XC1G – Compact Trolley

The XC1G offers maximum storage capacity, whilst remaining compact in use and for storage.

Fitted with a full size 120L bin liner.

The heavy duty chassis is made from Structofoam making it scratch and dent resistant.

- 1 Year Warranty
- Heavy Duty Structofoam chassis
- 120L bin frame with lid
- 10L top tray complete with 2 x 5L pails
- 10L mid tray
- Storage hooks for wet floor sign on side of trolley
- 75mm castors
- Buffer rings on each corner
- Dimensions L840 x W570 x H1060mm